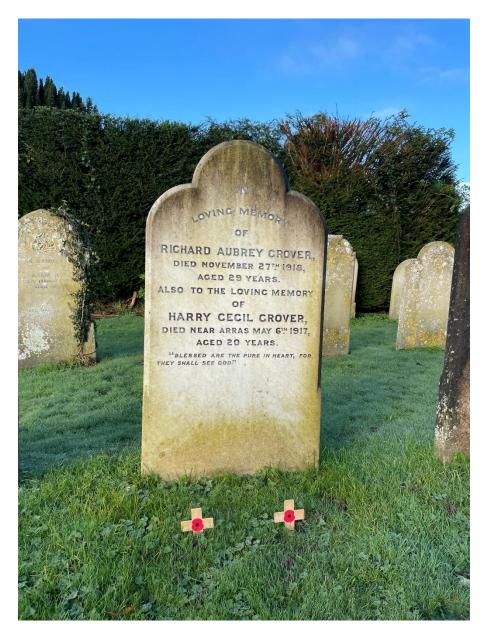

#### Harry and Richard Grover

#### **Commonwealth War Grave Memorial**

Plot 411 https://maps.app.goo.gl/UDddA3DWnrTMsYgs8