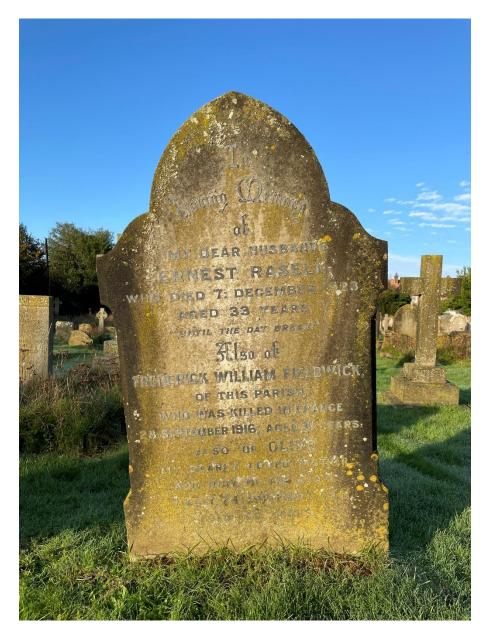

#### Frederick Fieldwick

Memorial (Not on Village Memorial)

Plot 515 https://maps.app.goo.gl/uPhaNDgX1V2xXhgc6